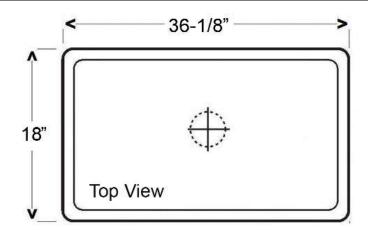

## 36" HAYLEY SINGLE BOWL FARMER SINK

Cat. No FS36

Top: 36-1/8" W, 18" D

Base: 35-¼" W, 17-¾" D

H: 10"

FS36 WIRE GRID available

## **Interior Bowl Dimensions:**

Basin Interior: 34" X 15-7/8"

Basin Depth: 8-1/2"